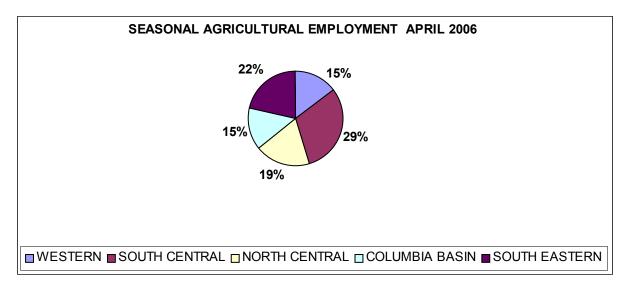

# EXECUTIVE SUMMARY

Statewide seasonal employment expanded by a slight 0.4% from April 2005 to April 2006. Agricultural activities displaying over-the-year gains were other seasonal work (627), potato work (620), grapes work (530), hops work (477), miscellaneous vegetables work (428), other tree fruit work (363), bulb work (298), nursery work (216), cherry work (159), blueberry work (104), pear work (93), strawberry work (28), and raspberry work (27). Activities displaying losses were asparagus work (-1,262), onion work (-1,189), apple work (-332), cucumber work (-107), and wheat/grain work (-34). Across the state, Western (Area 1) seasonal employment grew by 2.6%, due to an increase in miscellaneous vegetables work (323). South Central (Area 2) seasonal employment expanded by 28.1%, courtesy of an increase in grapes work (944). North Central (Area 3) seasonal employment declined by 18.7% due to a decline in apple work (-815). Columbia Basin (Area 4) seasonal employment leaped ahead by 26.5%, thanks to a bump in potato work (465). South Eastern (Area 5) seasonal employment fell back by 20.6% caused by a loss in onion work (-1,002). Eastern (Area 6) seasonal employment moved forward by 14.1%, because of an increase in nursery work (82).

|                | SEASONAL AGRICULTURAL EMPLOYMENT |        |               |               |               |               |               |
|----------------|----------------------------------|--------|---------------|---------------|---------------|---------------|---------------|
|                |                                  |        |               | CHAN          | IGE           | PERCENT       | CHANGE        |
|                |                                  |        |               | MAR 06-       | APR 05-       | MAR 06-       | APR 05-       |
|                | <u>APR 06</u>                    | MAR 06 | <u>APR 05</u> | <u>APR 06</u> | <u>APR 06</u> | <u>APR 06</u> | <u>APR 06</u> |
| STATE          | 21,076                           | 18,347 | 20,994        | 2,729         | 82            | 14.9%         | 0.4%          |
| WESTERN        | 3,122                            | 3,190  | 3,042         | (68)          | 80            | -2.1%         | 2.6%          |
| SOUTH CENTRAL  | 6,203                            | 5,837  | 4,842         | 366           | 1,361         | 6.3%          | 28.1%         |
| NORTH CENTRAL  | 3,843                            | 3,773  | 4,725         | 70            | (882)         | 1.9%          | -18.7%        |
| COLUMBIA BASIN | 3,006                            | 2,225  | 2,377         | 781           | 629           | 35.1%         | 26.5%         |
| SOUTH EASTERN  | 4,465                            | 3,141  | 5,625         | 1,324         | (1,160)       | 42.2%         | -20.6%        |
| EASTERN        | 437                              | 181    | 383           | 256           | 54            | 141.4%        | 14.1%         |