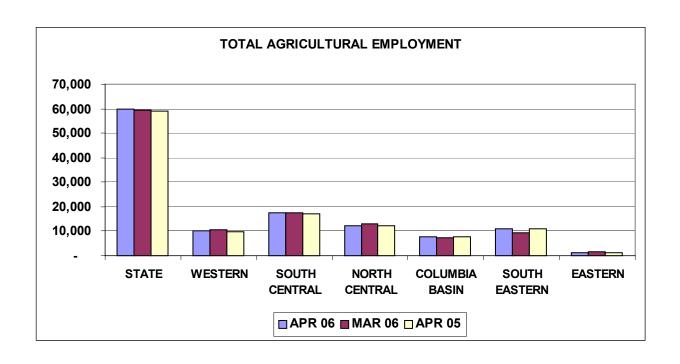

## TOTAL AGRICULTURAL EMPLOYMENT SUMMARY

Statewide total agricultural employment grew by 1.3% from April 2005 to April 2006. Over-the-month total employment inched up by 0.4% from March 2006 to April 2006. Over-the-year regionally, Western (Area 1) total employment increased by 1.4%. South Central (Area 2) total employment also moved ahead by 1.4%. North Central (Area 3) total employment expanded by 1.1%. Columbia Basin (Area 4) total employment advanced by 1.3%. South Eastern (Area 5) total employment moved forward by 1.4%. Eastern (Area 6) total employment also expanded by 1.4%.

|                | TOTAL AGRICULTURAL EMPLOYMENT |        |               |                      |               |               |               |  |  |
|----------------|-------------------------------|--------|---------------|----------------------|---------------|---------------|---------------|--|--|
|                |                               |        |               | CHANGE PERCENT CHANG |               |               |               |  |  |
|                |                               |        |               | MAR 06-              | APR 05-       | MAR 06-       | APR 05-       |  |  |
|                | <b>APR 06</b>                 | MAR 06 | <b>APR 05</b> | <b>APR 06</b>        | <u>APR 06</u> | <b>APR 06</b> | <u>APR 06</u> |  |  |
| STATE          | 59,655                        | 59,405 | 58,882        | 250                  | 773           | 0.4%          | 1.3%          |  |  |
| WESTERN        | 10,027                        | 10,607 | 9,889         | (580)                | 137           | -5.5%         | 1.4%          |  |  |
| SOUTH CENTRAL  | 17,462                        | 17,530 | 17,223        | (68)                 | 239           | -0.4%         | 1.4%          |  |  |
| NORTH CENTRAL  | 12,192                        | 13,033 | 12,063        | (841)                | 129           | -6.5%         | 1.1%          |  |  |
| COLUMBIA BASIN | 7,708                         | 7,458  | 7,609         | 250                  | 99            | 3.3%          | 1.3%          |  |  |
| SOUTH EASTERN  | 10,953                        | 9,308  | 10,803        | 3 1,645 150 17.7% 1. |               |               |               |  |  |
| EASTERN        | 1,313                         | 1,469  | 1,295         | (156)                | 18            | -10.6%        | 1.4%          |  |  |