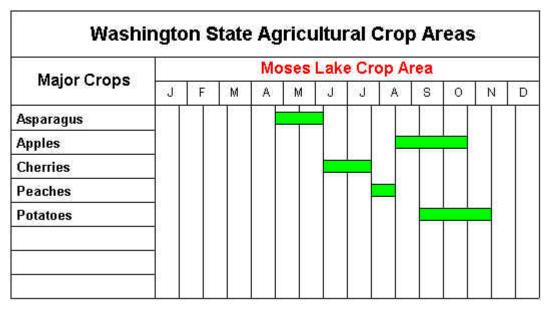

# **Washington State Agricultural Crop Areas Harvest Periods**

Washington State crop harvest timetables are listed below by agricultural areas. The dates may vary considerably due to weather or other conditions.

Note that the five area groupings in the following five timeline charts do not directly match with the six agricultural area groupings that are used in the Seasonal Farm Labor Survey data used in this report.