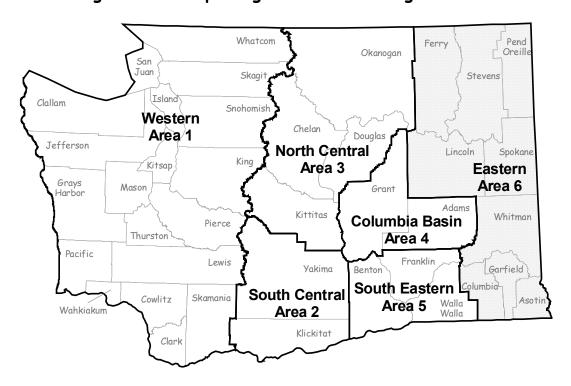

> Report available online at Workforce Explorer-Industry http://www.workforceexplorer.com

APRIL 2006

Agricultural Reporting Areas in Washington State

# **Counties Within Agricultural Reporting Areas**

- **Area 1** = Clallam, Clark, Cowlitz, Grays Harbor, Island, Jefferson, King, Kitsap, Lewis, Mason, Pacific, Pierce, San Juan, Skagit, Skamania, Snohomish, Thurston, Wahkiakum and Whatcom
- Area 2 = Klickitat and Yakima
- Area 3 = Chelan, Douglas, Kittitas and Okanogan
- Area 4 = Adams and Grant
- Area 5 = Benton, Franklin and Walla Walla
- **Area 6** = Asotin, Columbia, Ferry, Garfield, Lincoln, Pend Oreille, Spokane, Stevens and Whitman