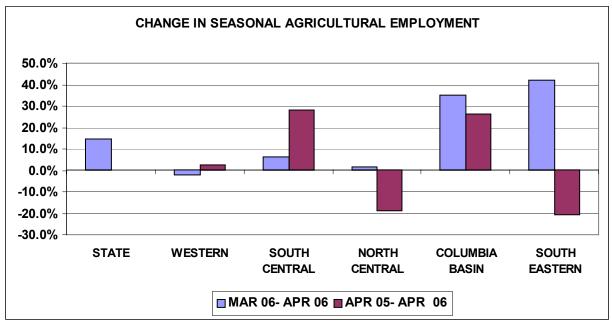

|                | SEASONAL AGRICULTURAL EMPLOYMENT |        |               |               |               |               |               |
|----------------|----------------------------------|--------|---------------|---------------|---------------|---------------|---------------|
|                |                                  |        |               | CHAN          | IGE           | PERCENT       | CHANGE        |
|                |                                  |        |               | MAR 06-       | APR 05-       | MAR 06-       | APR 05-       |
|                | <u>APR 06</u>                    | MAR 06 | <u>APR 05</u> | <u>APR 06</u> | <u>APR 06</u> | <u>APR 06</u> | <u>APR 06</u> |
| STATE          | 21,076                           | 18,347 | 20,994        | 2,729         | 82            | 14.9%         | 0.4%          |
| WESTERN        | 3,122                            | 3,190  | 3,042         | (68)          | 80            | -2.1%         | 2.6%          |
| SOUTH CENTRAL  | 6,203                            | 5,837  | 4,842         | 366           | 1,361         | 6.3%          | 28.1%         |
| NORTH CENTRAL  | 3,843                            | 3,773  | 4,725         | 70            | (882)         | 1.9%          | -18.7%        |
| COLUMBIA BASIN | 3,006                            | 2,225  | 2,377         | 781           | 629           | 35.1%         | 26.5%         |
| SOUTH EASTERN  | 4,465                            | 3,141  | 5,625         | 1,324         | (1,160)       | 42.2%         | -20.6%        |
| EASTERN        | 437                              | 181    | 383           | 256           | 54            | 141.4%        | 14.1%         |