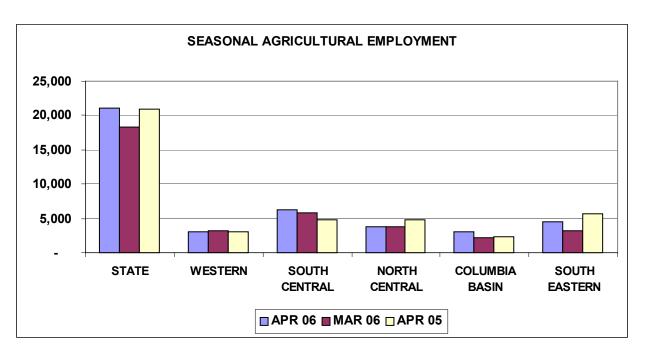

|                | SEASONAL AGRICULTURAL EMPLOYMENT |        |               |               |               |               |               |
|----------------|----------------------------------|--------|---------------|---------------|---------------|---------------|---------------|
|                |                                  |        |               | CHAN          | IGE           | PERCENT       | CHANGE        |
|                |                                  |        |               | MAR 06-       | APR 05-       | MAR 06-       | APR 05-       |
|                | <u>APR 06</u>                    | MAR 06 | <u>APR 05</u> | <u>APR 06</u> | <u>APR 06</u> | <u>APR 06</u> | <u>APR 06</u> |
| STATE          | 21,076                           | 18,347 | 20,994        | 2,729         | 82            | 14.9%         | 0.4%          |
| WESTERN        | 3,122                            | 3,190  | 3,042         | (68)          | 80            | -2.1%         | 2.6%          |
| SOUTH CENTRAL  | 6,203                            | 5,837  | 4,842         | 366           | 1,361         | 6.3%          | 28.1%         |
| NORTH CENTRAL  | 3,843                            | 3,773  | 4,725         | 70            | (882)         | 1.9%          | -18.7%        |
| COLUMBIA BASIN | 3,006                            | 2,225  | 2,377         | 781           | 629           | 35.1%         | 26.5%         |
| SOUTH EASTERN  | 4,465                            | 3,141  | 5,625         | 1,324         | (1,160)       | 42.2%         | -20.6%        |
| EASTERN        | 437                              | 181    | 383           | 256           | 54            | 141.4%        | 14.1%         |