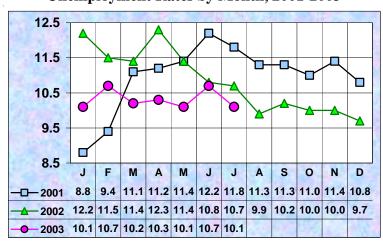

### 

**Washington State** 

Index of Consumer Confidence 1993-2003

| Also    | in This Issue   |
|---------|-----------------|
|         |                 |
| Wenatc  | hee LMA 26      |
| Walla V | Valla County 28 |
| Cowlitz | z County 30     |