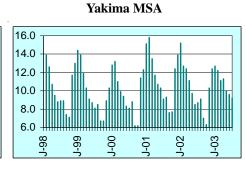

### **MSA Jobless Rates 1998-2003**

7.5 6.5 5.5 4.5 3.5 2.5

Seattle-Bellevue-Everett PMSA