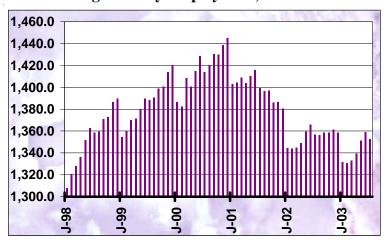

### **MSA Jobless Rates 1998-2003**

7.5 6.5 5.5 4.5 3.5 2.5

Seattle-Bellevue-Everett PMSA