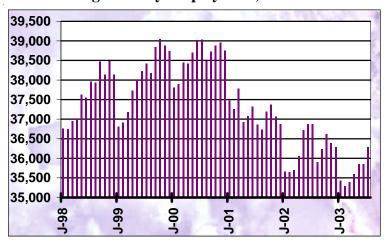

### **MSA Jobless Rates 1998-2003**

7.5 6.5 5.5 4.5 3.5 2.5

Seattle-Bellevue-Everett PMSA