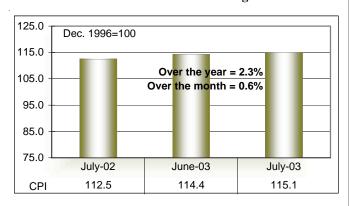

mbers of the armed services, workers in private households, and agriculture. Includes all full- and part-time wage and salary workers receiving pay during the pay period including the 12th of the month. Columns may not add due to rounding. Prepared using a quarterly benchmark process. This process uses the most recent quarter from the Unemployment Insurance tax reports (currently December 2002) and estimates employment from that point until present. For all your labor market needs, please visit our website at:

www.workforceexplorer.com

### **Consumer Price Indexes**

**U.S. City Average 1990-2003** 



Seattle-Tacoma-Bremerton Average 1990-2003



**U.S. City Average 2000-2003** 



Current U.S. City Average



**Seattle-Tacoma-Bremerton (bi-monthly)** 



**Current West B/C Average** 



**Note**: Seattle-Tacoma-Bremerton is published bi-monthly on even months. Class "West-B/C" index covers less than 1,500,000 populations. Local area CPI indexes are by-products of the national CPI program. Each local index has a smaller sample size than the national index and, as a result, show greater volatility than the national index, but long-term trends are similar. **The Bureau of Labor Statistics (BLS) urges the use of the national average CPI for use in escalator clauses.** The Consumer Price Index (for the above tables, Consumer Price Index for All Urban Consumers or CPI-U data) is a measure of the average change in prices over time in a fixed listing of goods and services, such as food, clothing, shelter, transportation, medical care, and other goods and services that people bu