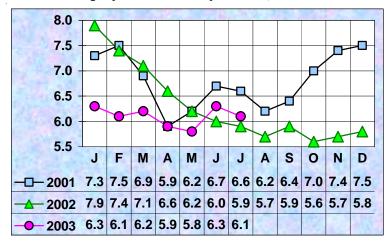

de sectors posted positive numbers in July, as did Manufacturing. These gains helped ease the pain of the Government losses. In July 2003, the total nonag picture provided 71,700 jobs for the MSA.

Over the year, the nonag number represents a gain of 700 jobs—a modest increase, but still an increase. The over-the-year change shows Services Providing jobs adding 600 paychecks to the mix. The only sector posting a loss was Information and Financial Activities, which tumbled 200 jobs between Julys.

If the trend continues, the unemployment rate should continue to drop slightly in August, with the good news being that the Government jobs lost in July and August will return come September and October.

### Nonag Industry Employment, 1998-2003



#### **Unemployment Rates by Month, 2001-2003**



# Nonagricultural Wage and Salary Workers Employed in the Bellingham MSA (Whatcom County)

Preliminary Quarterly Benchmark: December 2002

|                                           |         |         |         |            | Change  | ;         |
|-------------------------------------------|---------|---------|---------|------------|---------|-----------|
|                                           | Prelim  | Revised | Revised | June-03    | July-02 | July-02   |
| NAICS INDUSTRY TITLE                      | July-03 | June-03 | July-02 | July-03    | July-03 | July-03 % |
| TOTAL NONFARM 1/                          | 71,700  | 73,500  | 71,000  | -1,800     | 700     | 1.0%      |
| TOTAL PRIVATE                             | 58,200  | 57,700  | 57,800  | 500        | 400     | 0.7%