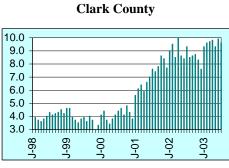

### **MSA Jobless Rates 1998-2003**

7.5 6.5 5.5 4.5 3.5 2.5

Seattle-Bellevue-Everett PMSA