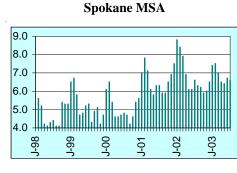

### **MSA Jobless Rates 1998-2003**

7.5 6.5 5.5 4.5 3.5 2.5

Seattle-Bellevue-Everett PMSA