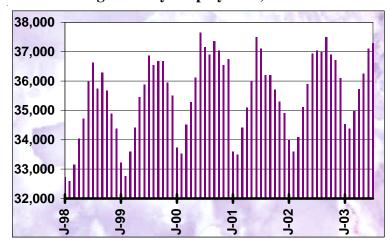

### **MSA Jobless Rates 1998-2003**

7.5 6.5 5.5 4.5 3.5 2.5

Seattle-Bellevue-Everett PMSA