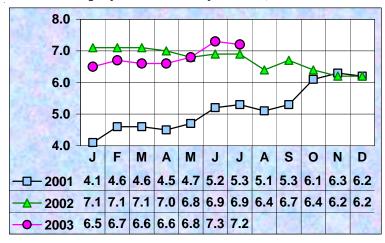

| —                                      |
|----------------------------------------|
| S                                      |
| res                                    |
| 4                                      |
| ب                                      |
| <b>K</b> e                             |
| ırk                                    |
| Mar                                    |
|                                        |
| 9                                      |
| ap                                     |
| $\mathbf{L}$                           |
| D                                      |
| an                                     |
| ton State and                          |
| at                                     |
| S                                      |
| ton                                    |
| 2                                      |
| ng                                     |
|                                        |
| <b>S</b>                               |
| Va                                     |
| _                                      |
| N N                                    |
| in V                                   |
| nt in                                  |
| Imployment in                          |
| Employment in                          |
| d Employment in                        |
| nd Employment in                       |
| e and Employment in                    |
| e and Employment in                    |
| nd Employment in                       |
| orce and Employment in                 |
| · Force and Employment in              |
| · Force and Employment in              |
| · Force and Employment in              |
| nt Labor Force and Employment in       |
| dent Labor Force and Employment in     |
| sident Labor Force and Employment in   |
| dent Labor Force and Employment in     |
| Resident Labor Force and Employment in |