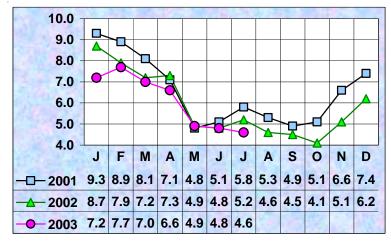

### 

**Washington State** 

Index of Consumer Confidence 1993-2003

| Also    | in This Issue   |
|---------|-----------------|
|         |                 |
| Wenatc  | hee LMA 26      |
| Walla V | Valla County 28 |
| Cowlitz | z County 30     |