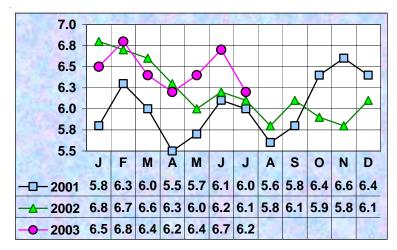

### **MSA Jobless Rates 1998-2003**

7.5 6.5 5.5 4.5 3.5 2.5

Seattle-Bellevue-Everett PMSA