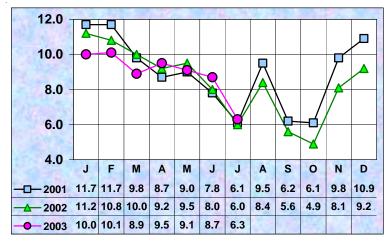

### 

**Washington State** 

Index of Consumer Confidence 1993-2003

| Also    | in This Issue   |
|---------|-----------------|
|         |                 |
| Wenatc  | hee LMA 26      |
| Walla V | Valla County 28 |
| Cowlitz | z County 30     |