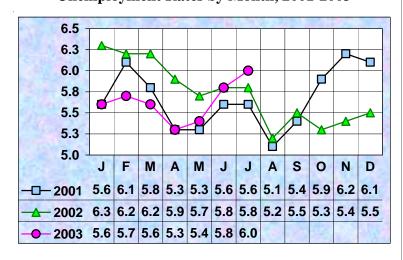

### **MSA Jobless Rates 1998-2003**

7.5 6.5 5.5 4.5 3.5 2.5

Seattle-Bellevue-Everett PMSA