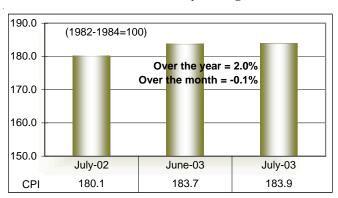

| -480    | -1140   | -3.1%     |

1/ Excludes proprietors, self-employed, members of the armed services, workers in private households, and agriculture. Includes all full- and part-time wage and salary workers receiving pay during the pay period including the 12th of the month. Columns may not add due to rounding. Prepared using a quarterly benchmark process. This process uses the most recent quarter from the Unemployment Insurance tax reports (currently December 2002) and estimates employment from that point until present. For all your labor market needs, please visit our website at:

www.workforceexplorer.com

### **Consumer Price Indexes**

**U.S. City Average 1990-2003** 



Seattle-Tacoma-Bremerton Average 1990-2003



**U.S. City Average 2000-2003** 



Current U.S. City Average



**Seattle-Tacoma-Bremerton (bi-monthly)** 



**Current West B/C Average** 



**Note**: Seattle-Tacoma-Bremerton is published bi-monthly on even months. Class "West-B/C" index covers less than 1,500,000 populations. Local area CPI indexes are by-products of the national CPI program. Each local index has a smaller sample size than the national index and, as a result, show greater volatility than the national index, but long-term trends are similar. **The Bureau of Labor Statistics (BLS) urges the use of the national average CPI for use in escalator clauses.** The Consumer Price Index (for the above tables, Consumer Price Index for All Urban Consumers or CPI-U data) is a measure of the average change in prices over time in a fixed listing of goods and services, such as food, clothing, she