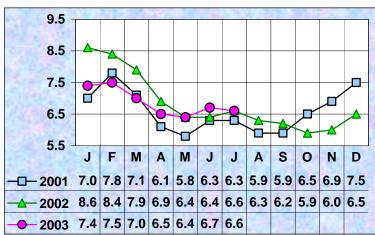

### **MSA Jobless Rates 1998-2003**

7.5 6.5 5.5 4.5 3.5 2.5

Seattle-Bellevue-Everett PMSA