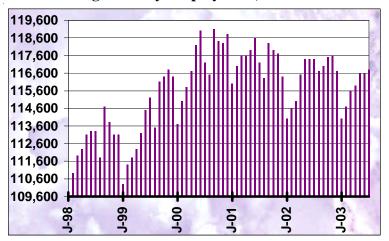

### **MSA Jobless Rates 1998-2003**

7.5 6.5 5.5 4.5 3.5 2.5

Seattle-Bellevue-Everett PMSA