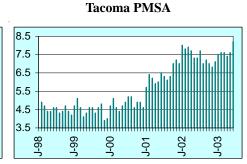

### **MSA Jobless Rates 1998-2003**

7.5 6.5 5.5 4.5 3.5 2.5

Seattle-Bellevue-Everett PMSA