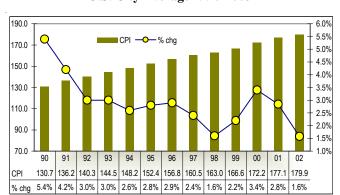

0      | XX      | XX      | XX        |
| Nonfarm Employment without logging      | 35,120  | 35,600  | 36,260  | -480    | -1140   | -3.1%     |

1/ Excludes proprietors, self-employed, members of the armed services, workers in private households, and agriculture. Includes all full- and part-time wage and salary workers receiving pay during the pay period including the 12th of the month. Columns may not add due to rounding. Prepared using a quarterly benchmark process. This process uses the most recent quarter from the Unemployment Insurance tax reports (currently December 2002) and estimates employment from that point until present. For all your labor market needs, please visit our website at:

www.workforceexplorer.com

### **Consumer Price Indexes**

**U.S. City Average 1990-2003** 



Seattle-Tacoma-Bremerton Average 1990-2003



**U.S. City Average 2000-2003** 



Current U.S. City Average



**Seattle-Tacoma-Bremerton (bi-monthly)** 



**Current West B/C Average** 



**Note**: Seattle-Tacoma-Bremerton is published bi-monthly on even months. Class "West-B/C" index covers less than 1,500,000 populations. Local area CPI indexes are by-products of the national CPI program. Each local index has a smaller sample size than the national index and, as a result, show greater volatility than the national index, but long-term trends are similar. **The Bureau of Labor Statistics (BLS) urges the use of the national average CPI for use in escalator clauses.** The Consumer Price Index (for the above tables, Consumer Price Index for All Urban Consumers or CPI-U data) is a measure