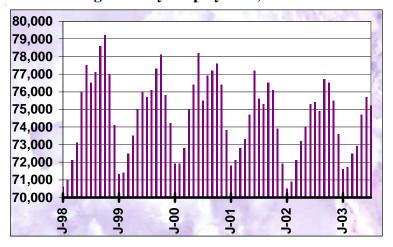

tate's labor market provided roughly the same number of jobs as in July 2002.

When one compares over-the-year, job growth rates in Yakima County in April, May, June, and July of 2003 with corresponding months in 2002, it appears that the local economy is running out of steam. Over-the-year change rates show that job growth virtually stagnated in April and May 2003, elevated 0.5 percent in June, and fell 0.5 percent in July. Locally, job growth rates were healthier in the last calendar quarter of 2002 and the first quarter of this year than in the last four months. It is also worth noting that between April and July of 2003, Yakima County's monthly unemployment rates began increasing to figures close to or above those of identical months in 2002.

### Nonag Industry Employment, 1998-2003



### **Unemployment Rates by Month, 2001-2003**



### Nonagricultural Wage and Salary Workers Employed in the Yakima MSA (Yakima County)

Preliminary Quarterly Benchmark: December 2002

|         |                                                                                                                                      |