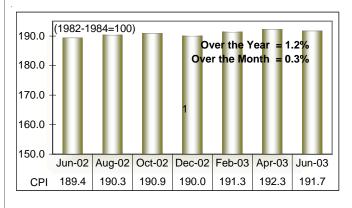

es proprietors, self-employed, members of the armed services, workers in private households, and agriculture. Includes all full- and part-time wage and salary workers receiving pay during the pay period including the 12th of the month. Columns may not add due to rounding. Prepared using a quarterly benchmark process. This process uses the most recent quarter from the Unemployment Insurance tax reports (currently December 2002) and estimates employment from that point until present. For all your labor market needs, please visit our website at:

www.workforceexplorer.com

### **Consumer Price Indexes**

**U.S. City Average 1990-2003** 



Seattle-Tacoma-Bremerton Average 1990-2003



**U.S. City Average 2000-2003** 



Current U.S. City Average



**Seattle-Tacoma-Bremerton (bi-monthly)** 



**Current West B/C Average** 



**Note**: Seattle-Tacoma-Bremerton is published bi-monthly on even months. Class "West-B/C" index covers less than 1,500,000 populations. Local area CPI indexes are by-products of the national CPI program. Each local index has a smaller sample size than the national index and, as a result, show greater volatility than the national index, but long-term trends are similar. **The Bureau of Labor Statistics (BLS) urges the use of the national average CPI for use in escalator clauses.** The Consumer Price Index (for the above tables, Consumer Price Index for All Urban Consumers or CPI-U data) is a measure of the average change in prices over time in a fixed listing of goods and services, such as food, clothing, shelter, transportation, medical care, and other