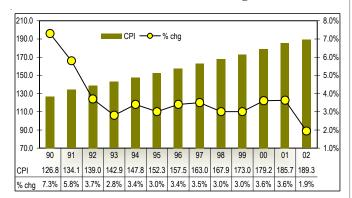

farm Employment without logging      | 35,120  | 35,600  | 36,260  | -480    | -1140   | -3.1%     |

1/ Excludes proprietors, self-employed, members of the armed services, workers in private households, and agriculture. Includes all full- and part-time wage and salary workers receiving pay during the pay period including the 12th of the month. Columns may not add due to rounding. Prepared using a quarterly benchmark process. This process uses the most recent quarter from the Unemployment Insurance tax reports (currently December 2002) and estimates employment from that point until present. For all your labor market needs, please visit our website at:

www.workforceexplorer.com

### **Consumer Price Indexes**

**U.S. City Average 1990-2003** 



Seattle-Tacoma-Bremerton Average 1990-2003



**U.S. City Average 2000-2003** 



Current U.S. City Average



**Seattle-Tacoma-Bremerton (bi-monthly)** 



**Current West B/C Average** 



**Note**: Seattle-Tacoma-Bremerton is published bi-monthly on even months. Class "West-B/C" index covers less than 1,500,000 populations. Local area CPI indexes are by-products of the national CPI program. Each local index has a smaller sample size than the national index and, as a result, show greater volatility than the national index, but long-term trends are similar. **The Bureau of Labor Statistics (BLS) urges the use of the national average CPI for use in escalator clauses.** The Consumer Price Index (for the above tables, Consumer Price Index for All Urban Consumers or CPI-U data) is a measure of the average change in prices over time in a