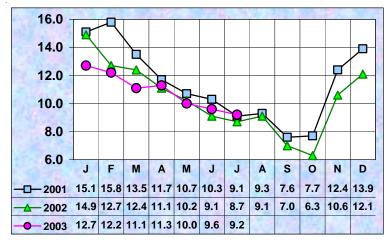

er of jobs as in July 2002.

When one compares over-the-year, job growth rates in Yakima County in April, May, June, and July of 2003 with corresponding months in 2002, it appears that the local economy is running out of steam. Over-the-year change rates show that job growth virtually stagnated in April and May 2003, elevated 0.5 percent in June, and fell 0.5 percent in July. Locally, job growth rates were healthier in the last calendar quarter of 2002 and the first quarter of this year than in the last four months. It is also worth noting that between April and July of 2003, Yakima County's monthly unemployment rates began increasing to figures close to or above those of identical months in 2002.

### Nonag Industry Employment, 1998-2003



### **Unemployment Rates by Month, 2001-2003**



### Nonagricultural Wage and Salary Workers Employed in the Yakima MSA (Yakima County)

Preliminary Quarterly Benchmark: December 2002

|         |                                                                                                                                      |