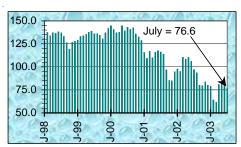

### 

**Washington State** 

Index of Consumer Confidence 1993-2003

| Also    | in This Issue   |
|---------|-----------------|
|         |                 |
| Wenatc  | hee LMA 26      |
| Walla V | Valla County 28 |
| Cowlitz | z County 30     |