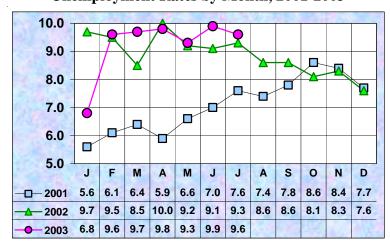

### 

**Washington State** 

Index of Consumer Confidence 1993-2003

| Also    | in This Issue   |
|---------|-----------------|
|         |                 |
| Wenatc  | hee LMA 26      |
| Walla V | Valla County 28 |
| Cowlitz | z County 30     |