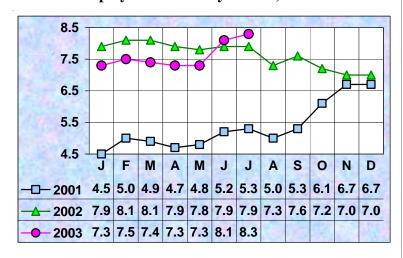

| —                                      |
|----------------------------------------|
| S                                      |
| res                                    |
| 4                                      |
| ب                                      |
| <b>K</b> e                             |
| ırk                                    |
| Mar                                    |
|                                        |
| 9                                      |
| ap                                     |
| $\mathbf{L}$                           |
| D                                      |
| an                                     |
| ton State and                          |
| at                                     |
| S                                      |
| ton                                    |
| 2                                      |
| ng                                     |
|                                        |
| <b>S</b>                               |
| Va                                     |
| _                                      |
| N N                                    |
| in V                                   |
| nt in                                  |
| Imployment in                          |
| Employment in                          |
| d Employment in                        |
| nd Employment in                       |
| e and Employment in                    |
| e and Employment in                    |
| nd Employment in                       |
| orce and Employment in                 |
| · Force and Employment in              |
| · Force and Employment in              |
| · Force and Employment in              |
| nt Labor Force and Employment in       |
| dent Labor Force and Employment in     |
| sident Labor Force and Employment in   |
| dent Labor Force and Employment in     |
| Resident Labor Force and Employment in |