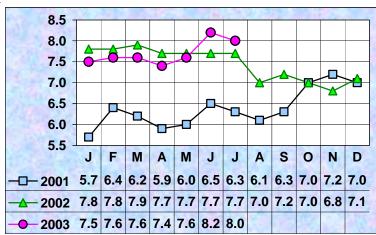

### **MSA Jobless Rates 1998-2003**

7.5 6.5 5.5 4.5 3.5 2.5

Seattle-Bellevue-Everett PMSA